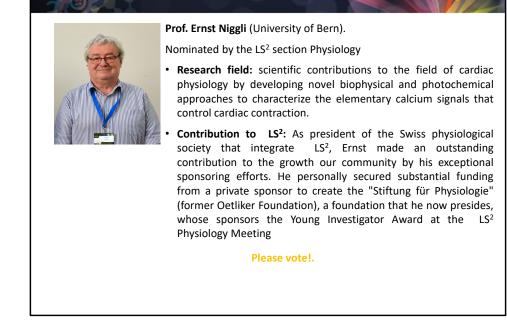

change from 2023 to 2024? Do we have any extra project?

Adela Calvente: No, the projects we have are the usual ones. And the expenses stay

almost the same. Most of the meetings in 2024 are the same as in 2023 (annual), but for example, biannual meetings in 2023 were more profitable. Income mainly drops from lower sponsoring of LS2 Annual Meeting 24.



**Mario Tschan:** Honorary Memberships were awarded at the Annual Meeting 2024 in Lausanne. But I have to apologise that these awards were given at the end of the Annual Meeting. Both, Prof. Ernst Niggli and Prof. François Verrey contributed a lot to the society. Also sorry we have to vote after the Annual Meeting, but we usually have a General Assembly during the Annual Meeting. This year is an exception.

## 6. Honorary Membership 2024



Mario Tschan: Please vote: Prof. Niggli - In Favour - 28, Abstentions – 1, Against - 0. → Approved.

## 6. Honorary Membership 2024 Prof. François Verrey (University of Zurich). Nominated by the LS<sup>2</sup> section Ion Channels & Membrane Transporters **Research field:** renal ion and amino acid transport. One of Prof. Verrey's most notable accomplishments was his instrumental role as the director of the National Center of Competence in Research Kidney.CH (NCCR Kidney.CH). As the principal investigator, he steered the centre's strategic direction and made invaluable contributions to its success. • Prof. Verrey's commitment to mentorship and academic advancement is as impressive as his research contributions. His role as the Coordinator of the Translational Nephrology course further ex