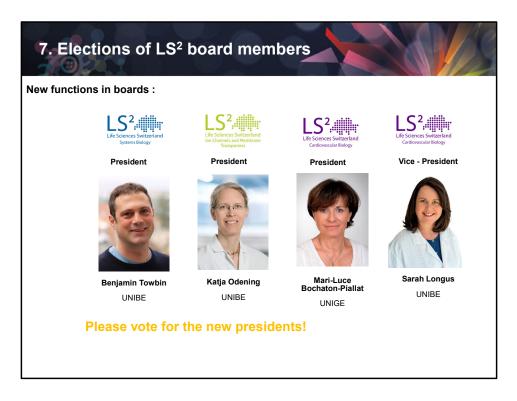

of Competence in Research Kidney.CH (NCCR Kidney.CH). As the principal investigator, he steered the centre's strategic direction and made invaluable contributions to its success. • Prof. Verrey's commitment to mentorship and academic advancement is as impressive as his research contributions. His role as the Coordinator of the Translational Nephrology course further exemplifies his dedication to teaching and mentorship • Contribution to LS<sup>2</sup>: He facilitated the transition and fusion of the Swiss Society of Physiology into LS<sup>2</sup> section Physiology. Please vote!.

**Mario Tschan:** Please vote: Prof. Verrey – In Favor - 27, Abstentions – 1, Against - 0.  $\rightarrow$  Approved.



**Mario Tschan:** A big thank you to board members who are finishing their term this year.



**Mario Tschan:** These are new functions in the LS2 boards of different (inter)sections. We will vote for all together.

Please vote – In Favour - 27, Abstentions – 2, Against - 0.  $\rightarrow$  approved.



**Mario Tschan:** Please vote – In Favour - 25, Abstentions – 2, Against - 0.  $\rightarrow$  approved.



**Mario Tschan:** We have a stable number of members, but because of the budget it would be good to increase. Most of the members are included in the category "regular", followed by "Postgraduates".

Based on affiliations we can see where we could focus on recruiting new members. Most of our members are in Zurich, Geneva and Bern. Then it comes Lausanne as 4<sup>th</sup> city. Therefore, we should make extra efforts in Fribourg and Basel.



**Mario Tschan**: We organized man