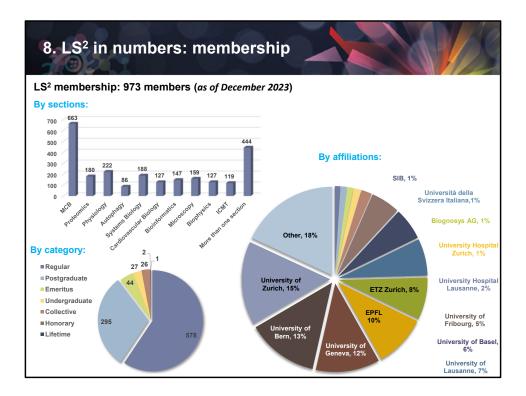

tor of the Translational Nephrology course further exemplifies his dedication to teaching and mentorship • Contribution to LS<sup>2</sup>: He facilitated the transition and fusion of the Swiss Society of Physiology into LS<sup>2</sup> section Physiology. Please vote!.

**Mario Tschan:** Please vote: Prof. Verrey – In Favor - 27, Abstentions – 1, Against - 0.  $\rightarrow$  Approved.



**Mario Tschan:** A big thank you to board members who are finishing their term this year.



**Mario Tschan:** These are new functions in the LS2 boards of different (inter)sections. We will vote for all together.

Please vote – In Favour - 27, Abstentions – 2, Against - 0.  $\rightarrow$  approved.



**Mario Tschan:** Please vote – In Favour - 25, Abstentions – 2, Against - 0.  $\rightarrow$  approved.



**Mario Tschan:** We have a stable number of members, but because of the budget it would be good to increase. Most of the members are included in the category "regular", followed by "Postgraduates".

Based on affiliations we can see where we could focus on recruiting new members. Most of our members are in Zurich, Geneva and Bern. Then it comes Lausanne as 4<sup>th</sup> city. Therefore, we should make extra efforts in Fribourg and Basel.



**Mario Tschan**: We organized many events and had many prizes in the past year. I believe we did a very good job.



Mario Tschan: Next Annual Meeting is in Fribourg. With Prof. Simon Sprecher and Prof. Joern Dengjel. We look forward to welcoming you to Fribourg in 2025. We are looking for YSS and PIOT chairs. Please contact us if you are interested