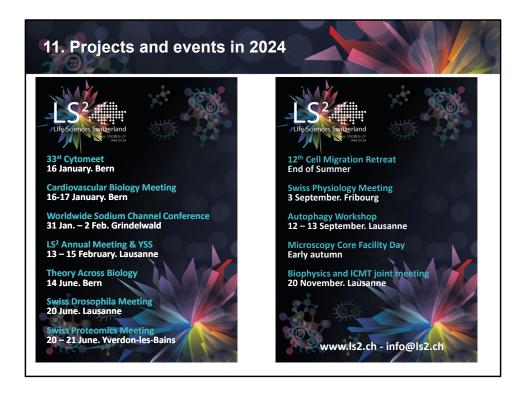

We organized many events and had many prizes in the past year. I believe we did a very good job.



Mario Tschan: Next Annual Meeting is in Fribourg. With Prof. Simon Sprecher and Prof. Joern Dengjel. We look forward to welcoming you to Fribourg in 2025. We are looking for YSS and PIOT chairs. Please contact us if you are interested or give the information if you know someone that can be interested. It's a great experience. Torsten Ochsenreiter: What is the topic for AM25?

Joern Dengjel: The Complexity of Life: From Molecular Assemblies to Networks



**Mario Tschan:** At the Executive Committee Meeting we decided to create a working group on AI. We are looking for members to join this group, the working load is expected to be 3-4 meetings/year. Please let us know if you are interested.



Mario Tschan: Exciting meetings coming up. Please help advertise.





**Mario Tschan:** Anything left to discuss? Any questions? Ideas? You will receive minutes and slides of this meeting. Please contact us any time at info@ls2.ch. Thank you all for joining!