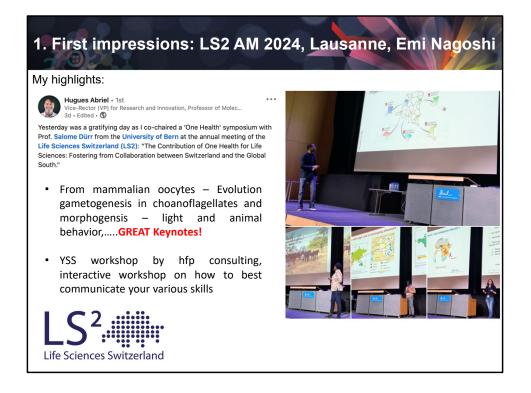

Welcome words from Mario Tschan.

**Mario Tschan**: I would like to start with the highlights of the LS2 Annual Meeting 2024. For me, one of them was the special symposium organized by Hugues Abriel and Salome Dürr – "The Contribution of One Health for Life Sciences: Fostering from Collaboration between Switzerland and the Global South". It was very interesting to hear those international speakers.

I was also impressed by the Annual Meeting keynote speakers; the talks were not within my field, but I learned a lot. And their talks were very well conducted. The program was very interesting.

Another highlight was the Young Scientists' Satellite (YSS) with the workshop sponsored by hfp consulting, it was very interactive, and we practised how to communicate skills in the storytelling method.