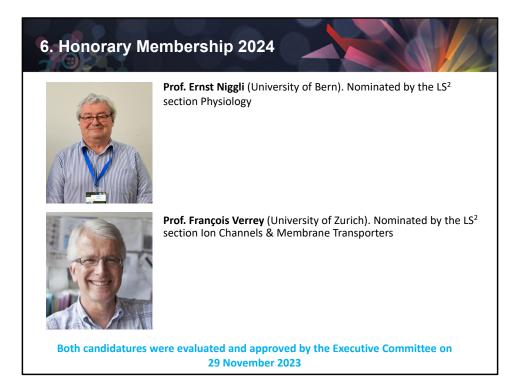

tion? If not, then we can say the prognosis is also approved with 22 votes in favour from a total of 28

Joern Dengjel: How the minus will be covered?

**Mario Tschan:** We might need to sell some of our securities. But in 2023 we got lucky to get a profit from these investments. Maybe Adela has more information.

**Adela Calvente:** If we finally end up in minus, this will be covered as Mario commented.

**Marcus Thelen:** How did expenses change from 2023 to 2024? Do we have any extra project?

Adela Calvente: No, the projects we have are the usual ones. And the expenses stay

almost the same. Most of the meetings in 2024 are the same as in 2023 (annual), but for example, biannual meetings in 2023 were more profitable. Income mainly drops from lower sponsoring of LS2 Annual Meeting 24.



**Mario Tschan:** Honorary Memberships were awarded at the Annual Meeting 2024 in Lausanne. But I have to apologise that these awards were given at the end of the Annual Meeting. Both, Prof. Ernst Niggli and Prof. François Verrey contributed a lot to the society. Also sorry we have to vote after the Annual Meeting, but we usually have a General Assembly during the Annual Meeting. This year is an exception.

## 6. Honorary Membership 2024



Mario Tschan: Please vote: Prof. Niggli - In Favour - 28, Abstentions – 1, Against - 0. → Approved.

## 6. Honorary Membership 2024 Prof. François Verrey (University of Zurich). Nominated by the LS<sup>2</sup> section Ion Channels & Membrane Transporters **Research field:** renal ion and amino acid transport. One of Prof. Verrey's most notable accompl